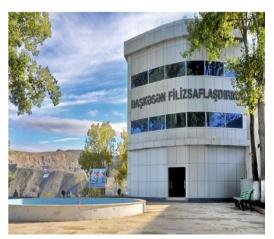

#### "DASHKASAN ORE DRESSING" OJSC

Full name of the enterprise: "Dashkasan Ore Dressing" Open Joint Stock Company

Address of the enterprise: 1 I.Gayibov Street, Dashkasan city

Number of employees: 323 people

Area of the enterprise: 1 290.3 ha

**Field of activity of the enterprise:** "Dashkasan Ore Dressing" OJSC started to operate in 1954 and the main activity is the production of iron ore concentrate. After the process of production of iron ore is enriched up to 60%. Concentrate produced in the enterprise

transported to "Gushchu" railway station by the Aerial Cableway and from there was sent to the consumers via railway. Iron ore production currently is one of the main pillars of economic development and industry. "Dashkesen Ore Dressing" OJSC is the only iron ore enriching venture in the South Causasus.