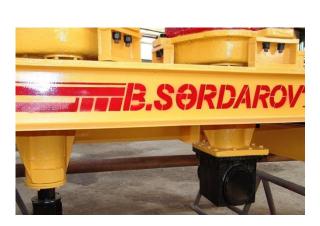

#### "MACHINE-BUILDING PLANT AFTER B.SARDAROV" SOJSC

**Full name of the enterprise:** "Machine-Building Plant after B.Sardarov" Subsidinary Open Joint Stock Company

Address of the enterprise: Binagadi settlement, Binagadi district, Baku city

Number of employees: 160 people

Area of the enterprise: 37 ha

Field of activity of the enterprise: "Machine-Building Plant after B.Sardarov"

**Main production fields of the enterprise:** Metalworking workshop, mechanical processing and assembly workshop, non-standard equipments workshop, blacksmith and thermal processing workshop, electromechanical workshop, casting shop, tool and metalworking area, sandstone cleaning and painting area, traction assembly and repair of vehicles.