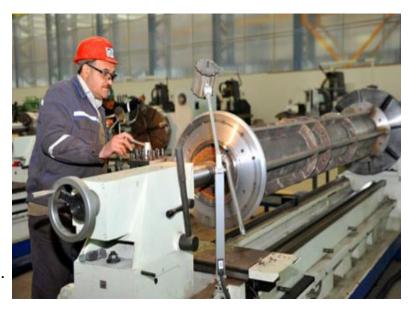

#### "BALAKHANI MACHINE-BUILDING PLANT" SOJSC

Full name of the enterprise: "Balakhani Machine-Building Plant" Subsidinary Open Joint Stock Company

Address of the enterprise: 3rd Madan street, Balakhani settlement,

Sabunchu district, Baku city

Number of employees: 66 people

Area of the enterprise: 2.6 ha

**Field of activity of the enterprise:** "Balakhani Machine-Building Plant" Subsidiary Open Joint Stock Company was established in 1900. The plant specializes in the production and sale of oil industry