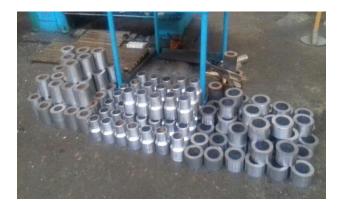

Sattarkhan" SOJSC and "Baku Oil Mine Machine-Building Plant". The plant is specialized in production of oil and mining equipments which is necessary for well drilling and capital repairs. The products of the plant include drilled rotors, fixtures

and valves. The products such as fixtures and coated conduits are being exported to Ukraine and the Russian Federation.

Binoquit-Balaxani yolu

Bahu neri masinquyima
2avodu \*TASC

\*\*\*TASC

\*\*TASC

\*\*\*TASC