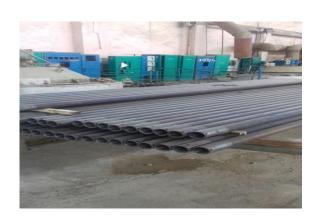

Sattarkhan" SOJSC and "Baku Oil Mine Machine-Building Plant". The plant is specialized in production of oil and mining equipments which is necessary for well drilling and capital repairs. The products of the plant include drilled rotors, fixtures

and valves. The products such as fixtures and coated conduits are being exported to Ukraine and the Russian Federation.

Binoquit-Balaxani yolu

Bahu neri masinquyima
2avodu \*TASC

\*\*\*TASC

\*\*TASC

\*\*\*TASC