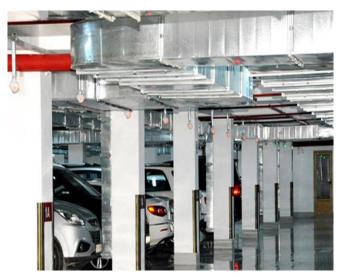

### "UNDERGROUND CAR PARKING COMPLEX" (Azadlig Square)

Full name of the enterprise: "Underground Car Parking Complex"

Address of the enterprise: 2 Azadlig Square, Sabail district, Baku city

**Area:** 59 591.13 m<sup>2</sup>

Car capacity: 1 494 seats

Number of floors: 2

Activity: Temporary and periodic storage of vehicles.

Privatization type: Management

**Note:** Underground parking complex was built in 2015 and consists of 3 underground garage complexes. The complex has 2 entrances and 4 exits. There are 16 escalators in the parking lot. The complex is supplied with the fully functional fire alarm system. The PC monitoring system is always active in the parking lot. Fire sprinkler and fire extinguisher cabinets, as well as ventilation and smoke control systems are available. Fire extinguishing balloons (4-6 kg) are set. The whole area of the car park is equipped with video surveillance system.