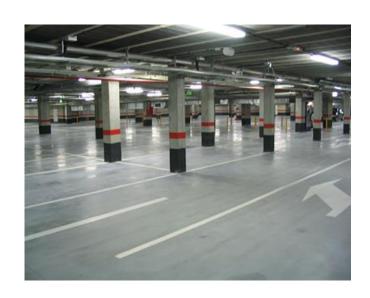

## "UNDERGROUND CAR PARKING COMPLEX" (Winter boulevard)

Full name of the enterprise: "Underground Car Parking Complex"

Address of the enterprise: 82 Fuzuli street, Nasimi district, Baku city

**Area:** 121 019 m<sup>2</sup>

Car capacity: 3 300 seats

Number of floors: 2

**Activity:** Temporary and periodic storage of vehicles.

Privatization type: Management