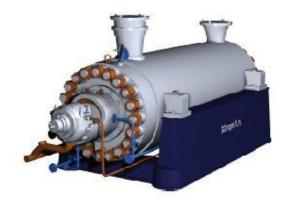

Sattarkhan" SOJSC and "Baku Oil Mine Machine-Building Plant". The plant is specialized in production of oil and mining equipments which is necessary for well drilling and capital repairs. The products of the plant include drilled rotors, fixtures

and valves. The products such as fixtures and coated conduits are being exported to Ukraine and the Russian Federation.

Binoquit-Balaxani yolu

Bahu neri masinquyima
2avodu \*TASC

\*\*\*TASC

\*\*TASC

\*\*\*TASC

are controlling the production process. Spare parts of the produced equipment are being made by casting

method and it assures high quality and endurance of the products. Products can absorb 1500-1700 atmospheric pressure.