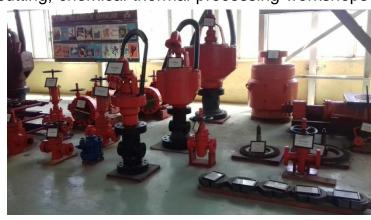

### "BAKU PETROLIUM MACHINE-BUILDING PLANT" SOJSC

**Full name of the enterprise:** "Baku Petrolium Machine-Building Plant" Subsidinary Open Joint Stock Company

Address of the enterprise: 101a Babek street, Zabrat settlement, Sabunchu

district, Baku city

Number of employees: 150 people

Area of the enterprise: 18.6 ha

**Field of activity of the enterprise:** "Baku Petrolium Machine-Building Plant" SOJSC was established by merging "Machine-Building Plant named after

Sattarkhan" SOJSC and "Baku Oil Mine Machine-Building Plant". The plant is specialized in production of oil and mining equipments which is necessary for well drilling and capital repairs. The products of the plant include drilled rotors, fixtures

and valves. The products such as fixtures and coated conduits are being exported to Ukraine and the Russian Federation.

Binoquit-Balaxani yolu

Bahu neri masinquyima
2avodu \*TASC

\*\*\*TASC

\*\*TASC

\*\*\*TASC

**Main production fields of the enterprise:** There are five great workshops and a laboratory inside the plant. The equipment database of these workshops is constantly updated and the products are being produced in accordance with the latest technologies. Steel, cutting, chemical-thermal processing workshops

are controlling the production process. Spare parts of the produced equipment are being made by casting

method and it assures high quality and endurance of the products. Products can absorb 1500-1700 atmospheric pressure.