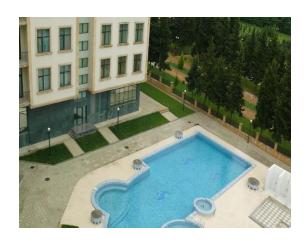

#### Information about buildings:

The hotel consists of a main building, a coffee shop, a substation, a boiler-house and pumping station, a swimming pool and water reservoir. The hotel has 24 rooms, 30 deluxe and 9 VIPs with a total of 63 rooms designed for use by tourists. The hotel has a restaurant

for 120 people, 3 cafe bars inside and 2 cafe bars in the yard. The hotel restaurant serves dishes of various European and Azerbaijani cuisine. Registration is open 24 hours and billiards, children's playground, as well as tours and karaoke services are available. The hotel is situated 12 km far from Georgia. The hotel has indoor and outdoor swimming pools, sauna and sports halls. Each room is equipped with air conditioning, TV minibar, bathroom accessories and hairdryer.