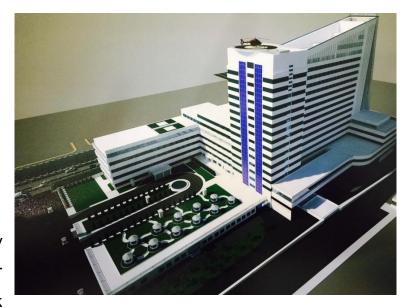

#### "NATIONAL HEALTH CENTER"

Full name of the enterprise: "National Health Center"

Address of the enterprise: 1 M.Narimanov street, Nizami district

Area of the enterprise: 4.2 ha

Privatization type: Management

Number of beds: 542 beds

Number of intensive care beds: 71 beds

**Basic information about the building:** The main building has already been built. The building consists of two basements and 18 floors for operation and maintenance. About 80% of internal completion work has been completed.

**Note:** In the Center it is planned to treat 50 000 (15 000 stationary and 35 000 outpatient) patients throughout the year. The center is located on one of the most attractive places of Baku, on the main highway.