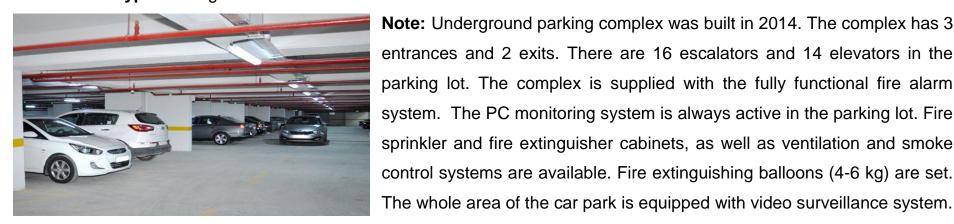

### "UNDERGROUND CAR PARKING COMPLEX" (Azadlig Square)

Full name of the enterprise: "Underground Car Parking Complex"

Address of the enterprise: 2 Azadlig Square, Sabail district, Baku city

**Area:** 59 591.13 m<sup>2</sup>

Car capacity: 1 494 seats

Number of floors: 2

Activity: Temporary and periodic storage of vehicles.

Privatization type: Management

**Note:** Underground parking complex was built in 2015 and consists of 3 underground garage complexes. The complex has 2 entrances and 4 exits. There are 16 escalators in the parking lot. The complex is supplied with the fully functional fire alarm system. The PC monitoring system is always active in the parking lot. Fire sprinkler and fire extinguisher cabinets, as well as ventilation and smoke control systems are available. Fire extinguishing balloons (4-6 kg) are set. The whole area of the car park is equipped with video surveillance system.