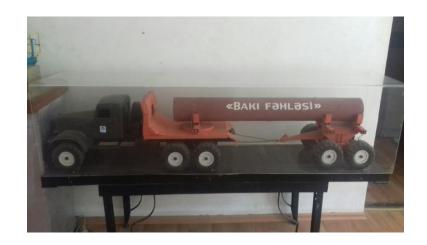

### "BAKU WORKER MACHINE-BUILDING PLANT" SOJSC

Full name of the enterprise: "Baku Worker Machine-Building Plant" Subsidinary Open Joint Stock Company

Address of the enterprise: 10 E.Mehdiyev street, Sabunchu district, Baku

city

Number of employees: 75 people

Area of the enterprise: 15.1 ha

**Field of activity of the enterprise:** The plant is specialized in the production of equipment, tools and spare parts for oil, gas and petrochemical industries. These products include oil and mining equipments, rocker machines, cranes, drilling units and so on. "Baku Worker Machine-Building Plant" was established in 1900 and later it was merged with "Keshla Machine-Building Plant". "Azinmash-80" lifting devices and rockers are being exported to Kazakhstan.