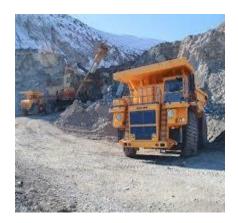

Area of the enterprise: 1 290.3 ha

**Field of activity of the enterprise:** "Dashkasan Ore Dressing" OJSC started to operate in 1954 and the main activity is the production of iron ore concentrate. After the process of production of iron ore is enriched up to 60%. Concentrate produced in the enterprise

transported to "Gushchu" railway station by the Aerial Cableway and from there was sent to the consumers via railway. Iron ore production currently is one of the main pillars of economic development and industry. "Dashkesen Ore Dressing" OJSC is the only iron ore enriching venture in the South Causasus.

**Note:** The Dashkesan iron ore mine is located approximately 40 km south of the city of Ganja. The site is accessible by tarmac roads and there is a single track rail connection from the mine load-out station to Alabashly Station on the main railroad Ganja – Tbilisi – Poti. The proven reserves of iron ore are estimated 270 million tons. Iron consentrate of ore changes depending on deposits and ranges between 35-45%.