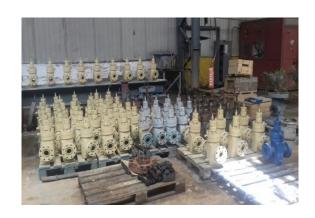

### "BAKU PETROLIUM MACHINE-BUILDING PLANT" SOJSC

**Full name of the enterprise:** "Baku Petrolium Machine-Building Plant" Subsidinary Open Joint Stock Company

Address of the enterprise: 101a Babek street, Zabrat settlement, Sabunchu

Sattarkhan" SOJSC and "Baku Oil Mine Machine-Building Plant". The plant is specialized in production of oil and mining equipments which is necessary for well drilling and capital repairs. The products of the plant include drilled rotors, fixtures

and valves. The products such as fixtures and coated conduits are being exported to Ukraine and the Russian Federation.

Binoquit-Balaxani yolu

Bahu neri masinquyima
2avodu \*TASC

\*\*\*TASC

\*\*TASC

\*\*\*TASC