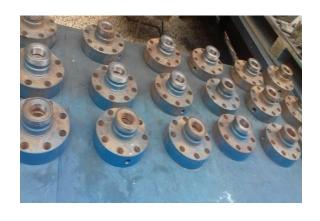

Sabunchu district, Baku city

Number of employees: 66 people

Area of the enterprise: 2.6 ha

**Field of activity of the enterprise:** "Balakhani Machine-Building Plant" Subsidiary Open Joint Stock Company was established in 1900. The plant specializes in the production and sale of oil industry

provided. The enterprise has ISO certificate.

equipments, in particular, the production of valves, rotary cranes, fountain fixtures.

Main production fields of the enterprise: Mechanical repair shop, blacksmith workshop, boiler-welding workshop, electrical welding workshop, compressor workshop, thermal workshop, carpentry workshop, repair workshop, warehouse and so on.