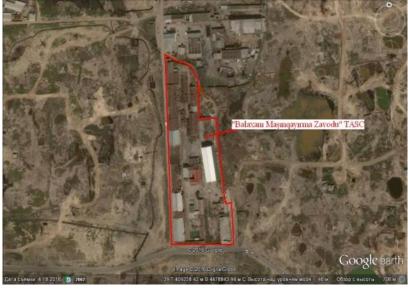

#### "BALAKHANI MACHINE-BUILDING PLANT" SOJSC

Full name of the enterprise: "Balakhani Machine-Building Plant" Subsidinary Open Joint Stock Company

Address of the enterprise: 3rd Madan street, Balakhani settlement,

Sabunchu district, Baku city

Number of employees: 66 people

Area of the enterprise: 2.6 ha

**Field of activity of the enterprise:** "Balakhani Machine-Building Plant" Subsidiary Open Joint Stock Company was established in 1900. The plant specializes in the production and sale of oil industry