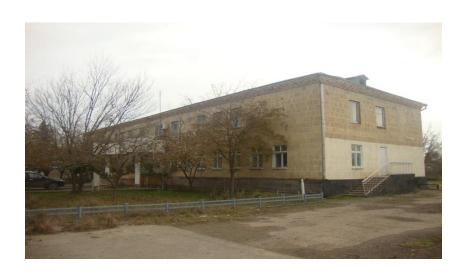

### "CARDIOREVMOTOLOGY SANATORIUM"

Full name of the enterprise: "Cardiorevmotology Sanatorium"

Address of the enterprise: 42 Hummel street, Goygol city

Number of employees: 12 people

Area of the enterprise: 0.4 ha

#### Information about buildings:

The sanatorium consists of five buildings constructed in 1890 and 1985. There are Cardiology Department, Physiotherapy Cabinet, Laboratory and Economic departments.

#### Activity area of the sanatorium:

The geographical position and natural factors of the sanatorium, including mild climatic conditions are very beneficial for the treatment of cardiovascular diseases.