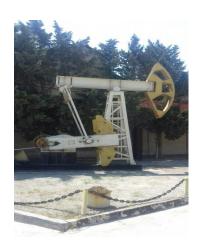

### "BAKU WORKER MACHINE-BUILDING PLANT" SOJSC

Full name of the enterprise: "Baku Worker Machine-Building Plant" Subsidinary Open Joint Stock Company

Address of the enterprise: 10 E.Mehdiyev street, Sabunchu district, Baku

city

Number of employees: 75 people

Area of the enterprise: 15.1 ha

**Field of activity of the enterprise:** The plant is specialized in the production of equipment, tools and spare parts for oil, gas and petrochemical industries. These products include oil and mining equipments, rocker machines, cranes, drilling units and so on. "Baku Worker Machine-Building Plant" was established in 1900 and later it was merged with "Keshla Machine-Building Plant". "Azinmash-80" lifting devices and rockers are being exported to Kazakhstan.

**Main production fields of the enterprise:** mechanical assembly workshop, tool workshop, carpenter workshop, a pump station building and warehouse building.

**Note:** The plant has all the communication lines, in particular water, gas and sewer lines, electricity. The plant has the ISO certificate.