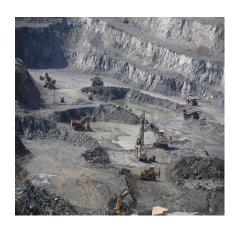

Area of the enterprise: 1 290.3 ha

**Field of activity of the enterprise:** "Dashkasan Ore Dressing" OJSC started to operate in 1954 and the main activity is the production of iron ore concentrate. After the process of production of iron ore is enriched up to 60%. Concentrate produced in the enterprise

transported to "Gushchu" railway station by the Aerial Cableway and from there was sent to the consumers via railway. Iron ore production currently is one of the main pillars of economic development and industry. "Dashkesen Ore Dressing" OJSC is the only iron ore enriching venture in the South Causasus.

**Note:** The Dashkesan iron ore mine is located approximately 40 km south of the city of Ganja. The site is accessible by tarmac roads and there is a single track rail connection from the mine load-out station to Alabashly Station on the main railroad Ganja – Tbilisi – Poti. The proven reserves of iron ore are estimated 270 million tons. Iron consentrate of ore changes depending on deposits and ranges between 35-45%.