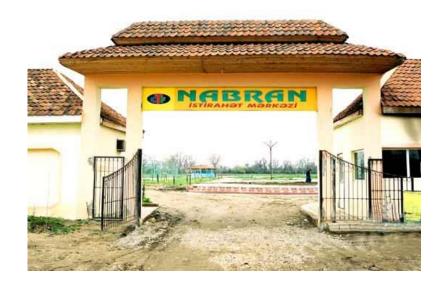

#### "NABRAN" RECREATION CENTER

Full name of the enterprise: "Nabran" recreation center

Address of the enterprise: Nabran settlement, Khachmaz district

Number of employees: permanent 6, seasonal 11

Area of the enterprise: 0.8 ha

Area of the enterprise: Tourism, recreation and public catering

**Brief information about the enterprise:** The recreational area is located near the beach. Being close to the beaches creates favorable conditions for those who are resting there to use the beaches several times in a day. There are 30 single-storey buildings of 17 m<sup>2</sup> with a total area of 510 m<sup>2</sup> at the recreational center. Recreation of people who stay at the center is organized at the highest level, with the services meeting modern standards.