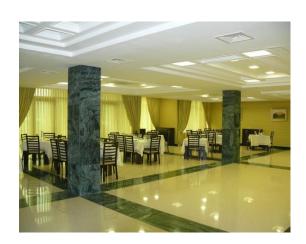

#### Information about buildings:

The hotel consists of a main building, a coffee shop, a substation, a boiler-house and pumping station, a swimming pool and water reservoir. The hotel has 24 rooms, 30 deluxe and 9 VIPs with a total of 63 rooms designed for use by tourists. The hotel has a restaurant

for 120 people, 3 cafe bars inside and 2 cafe bars in the yard. The hotel restaurant serves dishes of various European and Azerbaijani cuisine. Registration is open 24 hours and billiards, children's playground, as well as tours and karaoke services are available. The hotel is situated 12 km far from Georgia. The hotel has indoor and outdoor swimming pools, sauna and sports halls. Each room is equipped with air conditioning, TV minibar, bathroom accessories and hairdryer.