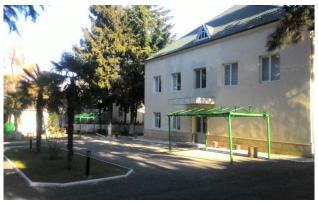

### "CARDIOREVMOTOLOGY SANATORIUM"

Full name of the enterprise: "Cardiorevmotology Sanatorium"

Address of the enterprise: 42 Hummel street, Goygol city

Number of employees: 12 people

Area of the enterprise: 0.4 ha

#### Information about buildings:

The sanatorium consists of five buildings constructed in 1890 and 1985. There are Cardiology Department, Physiotherapy Cabinet, Laboratory and Economic departments.

#### Activity area of the sanatorium:

The geographical position and natural factors of the sanatorium, including mild climatic conditions are very beneficial for the treatment of cardiovascular diseases.