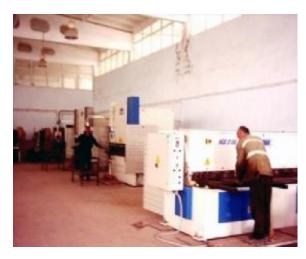

### "BAKU WORKER MACHINE-BUILDING PLANT" SOJSC

Full name of the enterprise: "Baku Worker Machine-Building Plant" Subsidinary Open Joint Stock Company

Address of the enterprise: 10 E.Mehdiyev street, Sabunchu district, Baku

city

Number of employees: 75 people

Area of the enterprise: 15.1 ha

**Field of activity of the enterprise:** The plant is specialized in the production of equipment, tools and spare parts for oil, gas and petrochemical industries. These products include oil and mining equipments, rocker machines, cranes, drilling units and so on. "Baku Worker Machine-Building Plant" was established in 1900 and later it was merged with "Keshla Machine-Building Plant". "Azinmash-80" lifting devices and rockers are being exported to Kazakhstan.

**Main production fields of the enterprise:** mechanical assembly workshop, tool workshop, carpenter workshop, a pump station building and warehouse building.

**Note:** The plant has all the communication lines, in particular water, gas and sewer lines, electricity. The plant has the ISO certificate.